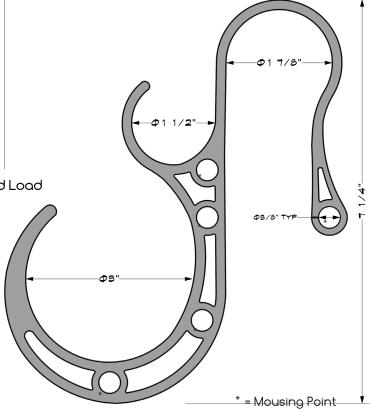

## **Features:**

- $\Diamond$  Save Time During Hang and Strike
- ♦ Greatly Reduce Tieline Needs and Cost
- ♦ Separate Hooks for Power and Data
- ♦ Durable and Reusable
- ♦ One Handed Operation
- ♦ Non-Scratch Design
- ♦ Molded Black Glass Filled Polypropylene
- ♦ 5 Internal Mousing Points
- ♦ Low Profile
- ♦ Fits Standard 1 1/2" Battens & 2" Truss
- $\Diamond$  Made in the USA
- ♦ Patent Pending
- ♦ Each Holds Up To 24 lbs of Cable in a Distributed Load
  - » Cable Munkey Placement Every 4 Feet
    - $\Delta$  6-Multi and 6-DMX Cables Over 40 Feet
    - $\Delta$  12-SJO (12/3) and 12-DMX Cables Over 40 Feet

\*Not Intended for Point Loads

6 1/8"

Cable Management Made Easy

info@cablemunkey.com

www.cablemunkey.com

sales@cablemunkey.com