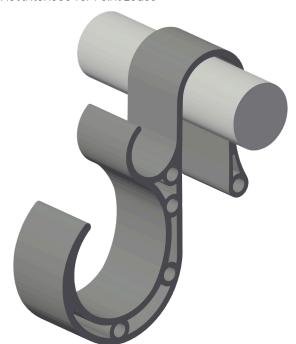

## Cable Management Made Easy

All for the price of a sheet of gel

Cable Munkey<sup>™</sup> easily slips onto battens or truss giving the user a quick and easy way to attach cable. Data and power cables each run in their own separate hook for easy access, troubleshooting, and reduced electrical interference. With integrated mousing points, cable can be secured for temporary use, permanent installations, or tours. Place a Cable Munkey<sup>™</sup> every four feet and you're ready to go.

## **Features:**

- $\Diamond$  Save Time During Hang and Strike
- ♦ Greatly Reduce Tieline Needs and Cost
- ♦ Separate Hooks for Power and Data
- ♦ Durable and Reusable
- ♦ One Handed Operation
- ♦ Non-Scratch Design
- ♦ Molded Black Glass Filled Polypropylene
- ♦ 5 Internal Mousing Points
- ♦ Low Profile
- ♦ Fits Standard 1 1/2" Battens & 2" Truss
- $\Diamond$  Made in the USA
- ♦ Patent Pending
- ♦ Each Holds Up To 24 lbs of Cable in a Distributed Load
  - » Cable Munkey Placement Every 4 Feet
    - $\Delta$  6-Multi and 6-DMX Cables Over 40 Feet
    - $\Delta$  12-SJO (12/3) and 12-DMX Cables Over 40 Feet